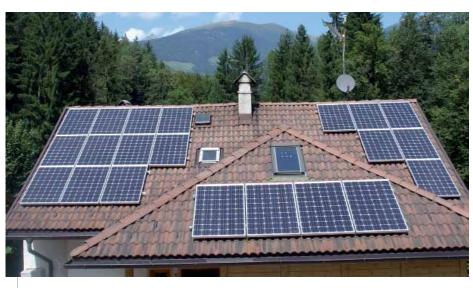

Elpo | Pfunders - Germany System: 484,65 kW | Vario 2 roof fastener with cross bracing

Elpo | Ehrenburg - Germany System: 5,04 kW | Roof fastener system

| Technical data       | (* <b>12</b> )                                                                                                                         |
|----------------------|----------------------------------------------------------------------------------------------------------------------------------------|
| Field of application | Sloped roof                                                                                                                            |
| Roofing              | Pan tiled roofs                                                                                                                        |
| PV modules           | Suitable for all standard module types                                                                                                 |
| Module orientation   | Vertical / horizontal (with cross bracing)                                                                                             |
| Material             | Aluminium (EN AW-6063 T66)                                                                                                             |
| Connecting elements  | Stainless steel A2-70                                                                                                                  |
| Roof connection      | Screw connection                                                                                                                       |
| Static principles    | Determination of load capacity values by independent<br>testing institutes; load assumption in accordance with DIN<br>1055/ Eurocode 1 |
| System components    | K2 stainless steel roof fasteners, T-bolts,<br>K2 SolidRail range, rail connectors, middle and end<br>clamp sets, M K2                 |