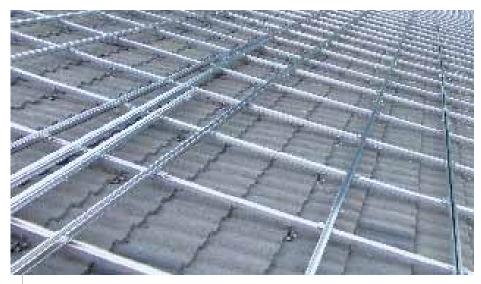

## STAINLESS STEEL ROOF FASTENER SYSTEM

- K2 roof fasteners for pan tiled roofs
- Geometry optimised for K2 system components \_
- Excellent resistance to corrosion due to the use of stainless steel \_
- Highly flexible due to adjustment of height under bracket (depending on type),  $\neg$ roof fastener for almost any application
- Short assembly time thanks to simple system components
- Modular structure suitable for any system size
- Can also be installed in cross bracing (e.g. with K2 CrossRail)  $\neg$

Elpo | Pfunders - Germany System: 484,65 kW | Vario 2 roof fastener with cross bracing

Elpo | Ehrenburg - Germany System: 5,04 kW | Roof fastener system

| Technical data       | (* <b>12</b> )                                                                                                                         |
|----------------------|----------------------------------------------------------------------------------------------------------------------------------------|
| Field of application | Sloped roof                                                                                                                            |
| Roofing              | Pan tiled roofs                                                                                                                        |
| PV modules           | Suitable for all standard module types                                                                                                 |
| Module orientation   | Vertical / horizontal (with cross bracing)                                                                                             |
| Material             | Aluminium (EN AW-6063 T66)                                                                                                             |
| Connecting elements  | Stainless steel A2-70                                                                                                                  |
| Roof connection      | Screw connection                                                                                                                       |
| Static principles    | Determination of load capacity values by independent<br>testing institutes; load assumption in accordance with DIN<br>1055/ Eurocode 1 |
| System components    | K2 stainless steel roof fasteners, T-bolts,<br>K2 SolidRail range, rail connectors, middle and end<br>clamp sets, M K2                 |