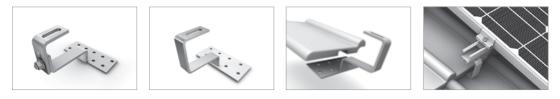

## STAINLESS STEEL ROOF FASTENER SYSTEM

- K2 roof fasteners for pan tiled roofs
- Geometry optimised for K2 system components \_
- Excellent resistance to corrosion due to the use of stainless steel \_
- Highly flexible due to adjustment of height under bracket (depending on type),  $\neg$ roof fastener for almost any application
- Short assembly time thanks to simple system components
- Modular structure suitable for any system size
- Can also be installed in cross bracing (e.g. with K2 CrossRail)  $\neg$

Elpo | Pfunders - Germany System: 484,65 kW | Vario 2 roof fastener with cross bracing

Elpo | Ehrenburg - Germany System: 5,04 kW | Roof fastener system

| Technical data       | (* <b>12</b> )                                                                                                                         |
|----------------------|----------------------------------------------------------------------------------------------------------------------------------------|
| Field of application | Sloped roof                                                                                                                            |
| Roofing              | Pan tiled roofs                                                                                                                        |
| PV modules           | Suitable for all standard module types                                                                                                 |
| Module orientation   | Vertical / horizontal (with cross bracing)                                                                                             |
| Material             | Aluminium (EN AW-6063 T66)                                                                                                             |
| Connecting elements  | Stainless steel A2-70                                                                                                                  |
| Roof connection      | Screw connection                                                                                                                       |
| Static principles    | Determination of load capacity values by independent<br>testing institutes; load assumption in accordance with DIN<br>1055/ Eurocode 1 |
| System components    | K2 stainless steel roof fasteners, T-bolts,<br>K2 SolidRail range, rail connectors, middle and end<br>clamp sets, M K2                 |