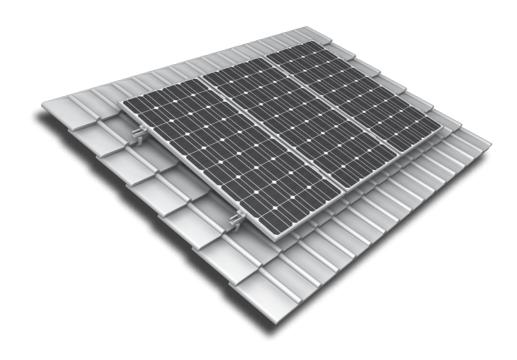

## Mounting systems for solar technology

K2 SYSTEMS SLOPED ROOF SYSTEMS STAINLESS STEEL ROOF FASTENER SYSTEM

## STAINLESS STEEL ROOF FASTENER SYSTEM

- K2 roof fasteners for pan tiled roofs
- Geometry optimised for K2 system components \_
- Excellent resistance to corrosion due to the use of stainless steel \_
- Highly flexible due to adjustment of height under bracket (depending on type),  $\neg$ roof fastener for almost any application
- Short assembly time thanks to simple system components
- Modular structure suitable for any system size
- Can also be installed in cross bracing (e.g. with K2 CrossRail)  $\neg$

Elpo | Pfunders - Germany System: 484,65 kW | Vario 2 roof fastener with cross bracing

Elpo | Ehrenburg - Germany System: 5,04 kW | Roof fastener system

| Technical data       | (* <b>12</b> )                                                                                                                         |
|----------------------|----------------------------------------------------------------------------------------------------------------------------------------|
| Field of application | Sloped roof                                                                                                                            |
| Roofing              | Pan tiled roofs                                                                                                                        |
| PV modules           | Suitable for all standard module types                                                                                                 |
| Module orientation   | Vertical / horizontal (with cross bracing)                                                                                             |
| Material             | Aluminium (EN AW-6063 T66)                                                                                                             |
| Connecting elements  | Stainless steel A2-70                                                                                                                  |
| Roof connection      | Screw connection                                                                                                                       |
| Static principles    | Determination of load capacity values by independent<br>testing institutes; load assumption in accordance with DIN<br>1055/ Eurocode 1 |
| System components    | K2 stainless steel roof fasteners, T-bolts,<br>K2 SolidRail range, rail connectors, middle and end<br>clamp sets, M K2                 |